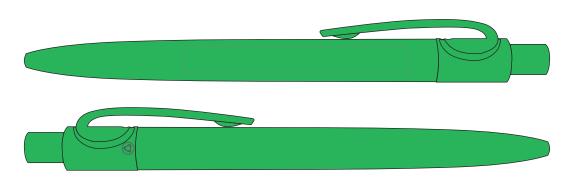

Product and Artwork Proof SEASHELL PEN

Your Ref: Quantity: Product Code: TPC000114
Our Ref: Version: 1 Product Colour: GREEN

**PRINTING CONCERNS:** 

**PRODUCT INFO:** 

We stock this item in the following colours

## ARTWORK SCALE 100%

Product Image for visualisation - colours may vary